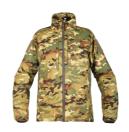

## **RF 60 JACKET**

A comfortable, lightweight and flexible mid-layer jacket with the ideal combination of low weight, insulation and low volume. The jacket is also quick drying and doesn't retain moisture, making it great for variable weather and high-intensity activities.

## **FUNCTIONS**

- Fast drying time
- Double chest pockets and waist pockets
- Drawstring at the base of jacket
- Pre-shaped sleeves
- UV/ VIS/IR

## **FACTS**

| Article no. | 013247305                                                                   |
|-------------|-----------------------------------------------------------------------------|
| Sizes       | XS-3XL ML-XLL                                                               |
| Colors      | 1679 TMTP® - Multi Terrain Pattern<br>0015 TSUP - Snow UV Pattern           |
| Material    | Fabric: 100% polyamide<br>Padding: 100% polyester<br>Lining: 100% polyester |
| Other       | Weight size L: 560 g                                                        |