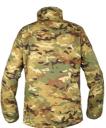

## **RF 60 JACKET**

A comfortable, lightweight and flexible mid-layer jacket with the ideal combination of low weight, insulation and low volume. The jacket is also quick drying and doesn't retain moisture, making it great for variable weather and high-intensity activities.

## **FUNCTIONS**

- Fast drying time
- Double chest pockets and waist pockets
- Drawstring at the base of jacket
- Pre-shaped sleeves
- UV/ VIS/IR

## **FACTS**

| Article no. | 013247305                                                                   |
|-------------|-----------------------------------------------------------------------------|
| Sizes       | XS-3XL ML-XLL                                                               |
| Colors      | 1679 TMTP® - Multi Terrain Pattern<br>0015 TSUP - Snow UV Pattern           |
| Material    | Fabric: 100% polyamide<br>Padding: 100% polyester<br>Lining: 100% polyester |
| Other       | Weight size L: 560 g                                                        |