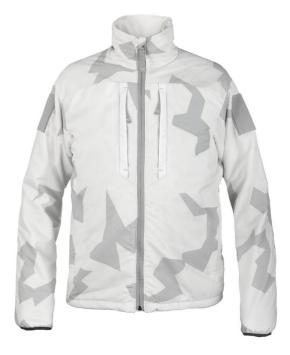

## **RF 60 JACKET**

A comfortable, lightweight and flexible mid-layer jacket with the ideal combination of low weight, insulation and low volume. The jacket is also quick drying and doesn't retain moisture, making it great for variable weather and high-intensity activities.

## **FUNCTIONS**

- Fast drying time
- Double chest pockets and waist pockets
- Drawstring at the base of jacket
- Pre-shaped sleeves
- UV/ VIS/IR

## **FACTS**

| Article no. | 013247305                                                                   |
|-------------|-----------------------------------------------------------------------------|
| Sizes       | XS-3XL ML-XLL                                                               |
| Colors      | 1679 TMTP® - Multi Terrain Pattern<br>0015 TSUP - Snow UV Pattern           |
| Material    | Fabric: 100% polyamide<br>Padding: 100% polyester<br>Lining: 100% polyester |
| Other       | Weight size L: 560 g                                                        |