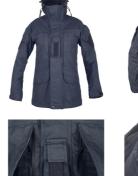

## **FUNCTIONS**

- Fast and adjustable hood with space for a helmet.
- Double fabric on the shoulders.
- Robust 2-way front zipper, concealed by a front flap.
- Compass pocket with Velcro for degree marking.
- Vertical chest pockets with zippers and inner pockets with loops for securing.
- Hip pockets with zippers and flap closures with Velcro straps.
- Inside the hip pockets, there are pockets for storing small items.
- Sleeve pockets with Velcro closure, flaps, and internal loops for attachment.
- Velcro on sleeve pockets for marking.
- Pre-bent sleeves.
- Double fabric on elbows with padded protection against contact cold and hard surfaces.
- Ventilation openings with zippers under the arms.
- Velcro adjustment at sleeve cuffs.
- Mesh pocket on the inside back for storing outerwear.
- Width adjustment at the bottom of the jacket with hidden elastic cords.
- Crotch strap.

## FACTS

| Article no. | 014245543                                                                                                          |
|-------------|--------------------------------------------------------------------------------------------------------------------|
| Sizes       | WXS-WXL                                                                                                            |
| Colors      | 059H TCIP Concealed Dark Navy IR Print<br>068H TCIP - Concealed Oliv IR Print<br>096H TCIP-Concealed Grey IR Print |
| Material    | Fabric: 55% polyamide, 45% cotton                                                                                  |
| Other       | Weight size W S: 1140 g                                                                                            |