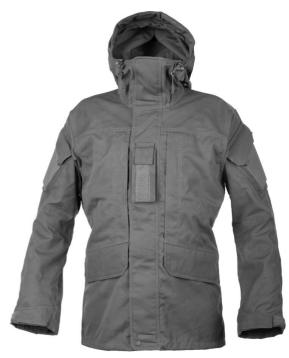

## **FUNCTIONS**

- Fast and adjustable hood with space for a helmet.
- Double fabric on the shoulders.
- Robust 2-way front zipper, concealed by a front flap.
- Compass pocket with Velcro for degree marking.
- Vertical chest pockets with zippers and inner pockets with loops for securing.
- Hip pockets with zippers and flap closures with Velcro straps.
- Inside the hip pockets, there are pockets for storing small items.
- Sleeve pockets with Velcro closure, flaps, and internal loops for attachment.
- Velcro on sleeve pockets for marking.
- Pre-bent sleeves.
- Double fabric on elbows with padded protection against contact cold and hard surfaces.
- Ventilation openings with zippers under the arms.
- Velcro adjustment at sleeve cuffs.
- Mesh pocket on the inside back for storing outerwear.
- Width adjustment at the bottom of the jacket with hidden elastic cords.
- Crotch strap.

## FACTS

| Article no. | 014245543                                                                                                          |
|-------------|--------------------------------------------------------------------------------------------------------------------|
| Sizes       | WXS-WXL                                                                                                            |
| Colors      | 059H TCIP Concealed Dark Navy IR Print<br>068H TCIP - Concealed Oliv IR Print<br>096H TCIP-Concealed Grey IR Print |
| Material    | Fabric: 55% polyamide, 45% cotton                                                                                  |
| Other       | Weight size W S: 1140 g                                                                                            |