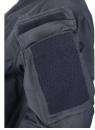

## **FUNCTIONS**

- Fast and adjustable hood with space for a helmet.
- Double fabric on the shoulders.
- Robust 2-way front zipper, concealed by a front flap.
- Compass pocket with Velcro for degree marking.
- Vertical chest pockets with zippers and inner pockets with loops for securing.
- Hip pockets with zippers and flap closures with Velcro straps.
- Inside the hip pockets, there are pockets for storing small items.
- Sleeve pockets with Velcro closure, flaps, and internal loops for attachment.
- Velcro on sleeve pockets for marking.
- Pre-bent sleeves.
- Double fabric on elbows with padded protection against contact cold and hard surfaces.
- Ventilation openings with zippers under the arms.
- Velcro adjustment at sleeve cuffs.
- Mesh pocket on the inside back for storing outerwear.
- Width adjustment at the bottom of the jacket with hidden elastic cords.
- Crotch strap.