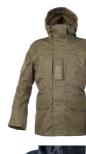

## **FUNCTIONS**

- Fast and adjustable hood with space for a helmet.
- Double fabric on the shoulders.
- Robust 2-way front zipper, concealed by a front flap.
- Compass pocket with Velcro for degree marking.
- Vertical chest pockets with zippers and inner pockets with loops for securing.
- Hip pockets with zippers and flap closures with Velcro straps.
- Inside the hip pockets, there are pockets for storing small items.
- Sleeve pockets with Velcro closure, flaps, and internal loops for attachment.
- Velcro on sleeve pockets for marking.
- Pre-bent sleeves.
- Double fabric on elbows with padded protection against contact cold and hard surfaces.
- Ventilation openings with zippers under the arms.
- Velcro adjustment at sleeve cuffs.
- Mesh pocket on the inside back for storing outerwear.
- Width adjustment at the bottom of the jacket with hidden elastic cords.
- Crotch strap.

## FACTS

| Article no. | 014245543                                                                                                          |
|-------------|--------------------------------------------------------------------------------------------------------------------|
| Sizes       | WXS-WXL                                                                                                            |
| Colors      | 059H TCIP Concealed Dark Navy IR Print<br>068H TCIP - Concealed Oliv IR Print<br>096H TCIP-Concealed Grey IR Print |
| Material    | Fabric: 55% polyamide, 45% cotton                                                                                  |
| Other       | Weight size W S: 1140 g                                                                                            |