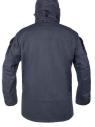

## **FUNCTIONS**

- Fast and adjustable hood with space for a helmet.
- Double fabric on the shoulders.
- Robust 2-way front zipper, concealed by a front flap.
- Compass pocket with Velcro for degree marking.
- Vertical chest pockets with zippers and inner pockets with loops for securing.
- Hip pockets with zippers and flap closures with Velcro straps.
- Inside the hip pockets, there are pockets for storing small items.
- Sleeve pockets with Velcro closure, flaps, and internal loops for attachment.
- Velcro on sleeve pockets for marking.
- Pre-bent sleeves.
- Double fabric on elbows with padded protection against contact cold and hard surfaces.
- Ventilation openings with zippers under the arms.
- Velcro adjustment at sleeve cuffs.
- Mesh pocket on the inside back for storing outerwear.
- Width adjustment at the bottom of the jacket with hidden elastic cords.
- Crotch strap.

## FACTS

| Article no. | 014245543                                                                                                          |
|-------------|--------------------------------------------------------------------------------------------------------------------|
| Sizes       | WXS-WXL                                                                                                            |
| Colors      | 059H TCIP Concealed Dark Navy IR Print<br>068H TCIP - Concealed Oliv IR Print<br>096H TCIP-Concealed Grey IR Print |
| Material    | Fabric: 55% polyamide, 45% cotton                                                                                  |
| Other       | Weight size W S: 1140 g                                                                                            |