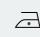

a coverage
- Wind- and waterproof with taped seams and breathable function
- UV/VIS/IRR protection









## **FACTS**

| Article no. | 013235105                                                                                |
|-------------|------------------------------------------------------------------------------------------|
| Sizes       | XS-3XL ML-XLL                                                                            |
| Colors      | 1679 TMTP® - Multi Terrain Pattern                                                       |
| Material    | Fabric: 3L Gore-Tex, 100% polyamide<br>Padding: 100% polyester<br>Lining: 100% polyamide |
| Other       | Weight size L: 0 g                                                                       |

## **WASHING INSTRUCTIONS**