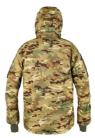

## **FUNCTIONS**

- Large, detachable, padded hood with space for a helmet
- Extra-high collar at the back for neck and throat protection
- Generously sized, width-adjustable collar
- Heavy-duty two-way front zipper concealed by double storm flaps for extra waterproofing
- · Chest pockets with zipper closures and protective flaps
- Angled, snowproof hip pockets with zippers and Velcrosecured pocket flaps
- Two inner pockets with zipper closures
- · Mesh inner pockets with an elastic band at the top
- Sleeve pockets with zipper closures, gussets, and internal loops for securing items
- · Pre-bent sleeves for improved mobility
- Strong Velcro adjustments at sleeve cuffs
- Elastic, warming inner cuffs with thumbholes for added comfort
- Underarm ventilation openings with waterproof zippers
- · Adjustable hem width with hidden drawstrings
- Extended back for extra coverage
- Wind- and waterproof with taped seams and breathable function
- UV/VIS/IRR protection