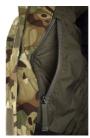

## **FUNCTIONS**

- Large, detachable, padded hood with space for a helmet
- Extra-high collar at the back for neck and throat protection
- Generously sized, width-adjustable collar
- Heavy-duty two-way front zipper concealed by double storm flaps for extra waterproofing
- · Chest pockets with zipper closures and protective flaps
- Angled, snowproof hip pockets with zippers and Velcrosecured pocket flaps
- Two inner pockets with zipper closures
- · Mesh inner pockets with an elastic band at the top
- Sleeve pockets with zipper closures, gussets, and internal loops for securing items
- · Pre-bent sleeves for improved mobility
- Strong Velcro adjustments at sleeve cuffs
- Elastic, warming inner cuffs with thumbholes for added comfort
- Underarm ventilation openings with waterproof zippers
- · Adjustable hem width with hidden drawstrings
- Extended back for extra coverage
- Wind- and waterproof with taped seams and breathable function
- UV/VIS/IRR protection