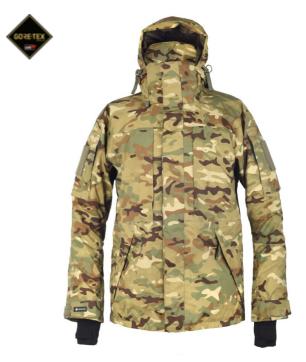

## **HUSKY JACKET**

The Husky Jacket is a warmly lined 3L Gore-Tex jacket with excellent breathability and features designed to keep you dry and warm in tough weather conditions. It is windproof and waterproof with taped seams, ventilation openings, a detachable hood with space for a helmet, and several functional pockets.

## **FUNCTIONS**

- Large, detachable, padded hood with space for a helmet
- Extra-high collar at the back for neck and throat protection
- Generously sized, width-adjustable collar
- Heavy-duty two-way front zipper concealed by double storm flaps for extra waterproofing
- · Chest pockets with zipper closures and protective flaps
- Angled, snowproof hip pockets with zippers and Velcrosecured pocket flaps
- Two inner pockets with zipper closures
- · Mesh inner pockets with an elastic band at the top
- Sleeve pockets with zipper closures, gussets, and internal loops for securing items
- · Pre-bent sleeves for improved mobility
- Strong Velcro adjustments at sleeve cuffs
- Elastic, warming inner cuffs with thumbholes for added comfort
- Underarm ventilation openings with waterproof zippers
- · Adjustable hem width with hidden drawstrings
- Extended back for extra coverage
- Wind- and waterproof with taped seams and breathable function
- UV/VIS/IRR protection