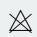

extra coverage
- Wind- and waterproof with taped seams and breathable function
- UV/VIS/IRR protection









## **FACTS**

| Article no. | 013235105                                                                                |
|-------------|------------------------------------------------------------------------------------------|
| Sizes       | XS-3XL ML-XLL                                                                            |
| Colors      | 1679 TMTP® - Multi Terrain Pattern                                                       |
| Material    | Fabric: 3L Gore-Tex, 100% polyamide<br>Padding: 100% polyester<br>Lining: 100% polyamide |
| Other       | Weight size L: 0 g                                                                       |

## **WASHING INSTRUCTIONS**