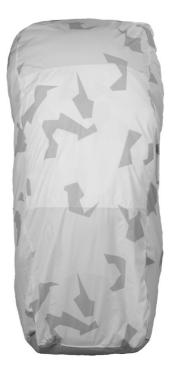

## **BACKPACK COVER 135**

The Backpack Cover is reinforced at the bottom, has a siliconecoated back and is tied to the bottom of the backpack and then tightened around the backpack with an elastic cord. The cover fits 80-135 litres backpacks.

## **FUNCTIONS**

- UV/VIS/IRR
- Reinforced at the bottom
- Easy to tighten and adjust with cords
- 135 litres

## FACTS **WASHING INSTRUCTIONS** 203030824 Article no. $\odot$ Sizes 135 L 40 $\mathbb{X}$ $\bigotimes$ \_ 0015 TSUP - Snow UV Pattern (MOQ) Colors 1679 TMTP® - Multi Terrain Pattern (MOQ) Material Fabric: 100% polyamide Cordura® Weight : 500 g Other