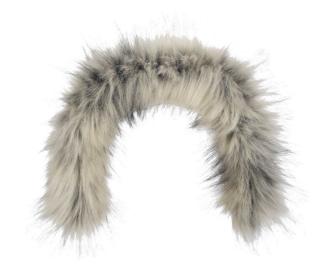

## **FUR TRIM**

A fur trim made of synthetic fur that helps protect the face from cold, wind, and precipitation in harsh weather conditions. The product attaches with Velcro at the front edge of the hoods on the jackets it is designed for.