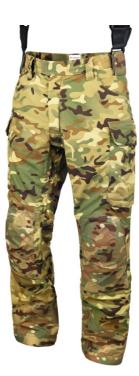

## **FIELD TROUSERS**

The Field Jacket and Field Trouser system is primarily designed to function during spring, summer, and fall. The material is lightweight, making the garments highly flexible and quick-drying.

## **FUNCTIONS**

- Our unique removable suspender system with Velcroadjustable regulation for the right length.
- Two-way zipper fly concealed by flap.
- Waist with belt loops and Velcro closure at the front.
- Jeans pockets on the hips.
- Spacious cargo pockets with bellows, zipper, and Velcro on the flaps.
- Internal phone pocket in the left cargo pocket.
- Cordura-reinforced knees with Velcro-equipped knee pad pockets and padded protection against contact cold and hard surfaces.
- Pre-bent knees.
- Two-way zipper to the knee, concealed by flap with Velcro closure for easier dressing and ventilation options.
- Leg cuffs with strap adjustment and the possibility to secure against boots.
- Hooks and loops for attaching leg cuffs to shoes.
- Cordura-reinforced leg cuffs.
- UV/VIS/IRR.
- No melt, no drip.