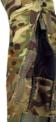

## **FUNCTIONS**

- Our unique removable suspender system with Velcroadjustable regulation for the right length.
- Two-way zipper fly concealed by flap.
- Waist with belt loops and Velcro closure at the front.
- Jeans pockets on the hips.
- Spacious cargo pockets with bellows, zipper, and Velcro on the flaps.
- Internal phone pocket in the left cargo pocket.
- Cordura-reinforced knees with Velcro-equipped knee pad pockets and padded protection against contact cold and hard surfaces.
- Pre-bent knees.
- Two-way zipper to the knee, concealed by flap with Velcro closure for easier dressing and ventilation options.
- Leg cuffs with strap adjustment and the possibility to secure against boots.
- Hooks and loops for attaching leg cuffs to shoes.
- Cordura-reinforced leg cuffs.
- UV/VIS/IRR.
- No melt, no drip.