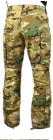

## **FUNCTIONS**

- Our unique removable suspender system with Velcroadjustable regulation for the right length.
- Two-way zipper fly concealed by flap.
- Waist with belt loops and Velcro closure at the front.
- Jeans pockets on the hips.
- Spacious cargo pockets with bellows, zipper, and Velcro on the flaps.
- Internal phone pocket in the left cargo pocket.
- Cordura-reinforced knees with Velcro-equipped knee pad pockets and padded protection against contact cold and hard surfaces.
- Pre-bent knees.
- Two-way zipper to the knee, concealed by flap with Velcro closure for easier dressing and ventilation options.
- Leg cuffs with strap adjustment and the possibility to secure against boots.
- Hooks and loops for attaching leg cuffs to shoes.
- Cordura-reinforced leg cuffs.
- UV/VIS/IRR.
- No melt, no drip.