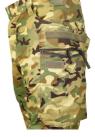

## **FUNCTIONS**

- Our unique removable suspender system with Velcroadjustable regulation for the right length.
- Two-way zipper fly concealed by flap.
- Waist with belt loops and Velcro closure at the front.
- Jeans pockets on the hips.
- Spacious cargo pockets with bellows, zipper, and Velcro on the flaps.
- Internal phone pocket in the left cargo pocket.
- Cordura-reinforced knees with Velcro-equipped knee pad pockets and padded protection against contact cold and hard surfaces.
- Pre-bent knees.
- Two-way zipper to the knee, concealed by flap with Velcro closure for easier dressing and ventilation options.
- Leg cuffs with strap adjustment and the possibility to secure against boots.
- Hooks and loops for attaching leg cuffs to shoes.
- Cordura-reinforced leg cuffs.
- UV/VIS/IRR.
- No melt, no drip.