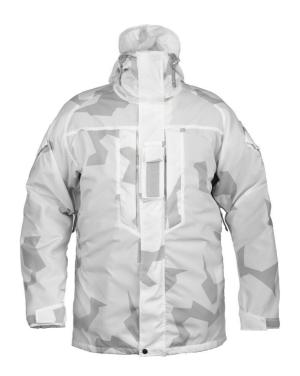

## **LWO JACKET**

A lightweight and versatile pull-on jacket to quickly and easily change camouflage to match the environment. Fits perfectly in the back pocket of the CPA Jacket, Field Jacket or in your backpack. It can also be worn as a windbreaker during intensive activities.

## **FUNCTIONS**

- · Spacious fit with space for insulation garments
- Hood optimized for helmet can be width adjusted to be used without a helmet
- The screen on the hood has a steel wire so it can be adjusted to protect the face in wind and rain
- Velcro around the opening of the hood with the option of attaching a fur trim
- Heavy duty 2-way front zipper, concealed by front flap with velcro closure
- · Compass pocket with velcro closure on front flap
- · Velcro on the front of the compass pocket for labels
- · Vertical chest pockets with zip closure and internal loops
- Sleeve pockets with velcro closure, bellows, pocket lids and internal and external loops for securing equipment
- · Velcro on sleeve pockets for labeling
- · Pre-shaped sleeves
- Ventilation openings with zipper under the arms
- · Velcro adjustment at sleeve ends
- Width adjustment at the bottom of the jacket using elastic cords

## **FACTS**

| Article no. | 013203205                       |
|-------------|---------------------------------|
| Sizes       | XS-3XL ML-XLL                   |
| Colors      | 0015 TSUP - Snow UV Pattern     |
| Material    | Fabric: 100% polyamide Cordura® |
| Other       | Weight size L: 640 g            |