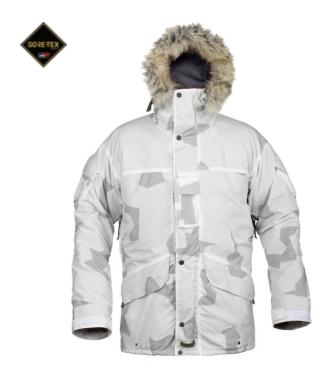

## **CPA ARCTIC JACKET**

The CPA jacket is an all-weather field jacket that differs from most other Gore-Tex Jackets because of the Micro Grid Liner system. The liner system gives the operator a jacket that have better camouflage characteristics, better moist transportation in minus degrees Celsius, all the way down to minus 50, than other membrane jackets. It has ventilation in the right places when using load bearing equipment. It has a large hood with detaschable fur and pockets to keep the most important pieces of kit secure.

## **FUNCTIONS**

- UV/VIS/IRR
- Adjustable hood
- The screen on the hood has a steel wire so it can be adjusted to protect the face in wind and rain
- Removable fur trim around the opening of the hood, attached with Velcro
- Heavy duty 2-way front zipper hidden by front flap
- · Compass pocket with velcro closure on front flap
- · Velcro on the front of the compass pocket for labels
- Spacious napoleon pockets with zip closure inside the front flaps and with an internal phone pocket. The pockets are hidden under the front flaps for access without opening the jacket
- · Hip pockets with zips and velcro pocket lids
- Removable holder for battery pack inside the napoleon pocket
- Sleeve pockets with velcro closure, bellows, pocket lid and internal loop for securing equipment
- · Velcro on sleeve pockets for labeling
- Pre-shaped sleeves
- Reinforcements on elbows with padded protection against contact cold and hard surfaces
- Ventilation openings with waterproof zipper under the arms
- Velcro adjustment at sleeve ends
- Mesh pocket on the inside back that can be advantageously used to store coveralls in
- Width adjustment at the bottom of the jacket using elastic cords hidden in the front pockets
- · Internal crotch at the bottom
- · Wind and waterproof with taped seams and breathability