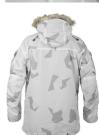

## **CPA ARCTIC JACKET**

The CPA jacket is an all-weather field jacket that differs from most other Gore-Tex Jackets because of the Micro Grid Liner system. The liner system gives the operator a jacket that have better camouflage characteristics, better moist transportation in minus degrees Celsius, all the way down to minus 50, than other membrane jackets. It has ventilation in the right places when using load bearing equipment. It has a large hood with detaschable fur and pockets to keep the most important pieces of kit secure.

## **FUNCTIONS**

- UV/VIS/IRR
- Adjustable hood
- The screen on the hood has a steel wire so it can be adjusted to protect the face in wind and rain
- Removable fur trim around the opening of the hood, attached with Velcro
- Heavy duty 2-way front zipper hidden by front flap
- · Compass pocket with velcro closure on front flap
- · Velcro on the front of the compass pocket for labels
- Spacious napoleon pockets with zip closure inside the front flaps and with an internal phone pocket. The pockets are hidden under the front flaps for access without opening the jacket
- · Hip pockets with zips and velcro pocket lids
- Removable holder for battery pack inside the napoleon pocket
- Sleeve pockets with velcro closure, bellows, pocket lid and internal loop for securing equipment
- · Velcro on sleeve pockets for labeling
- Pre-shaped sleeves
- Reinforcements on elbows with padded protection against contact cold and hard surfaces
- Ventilation openings with waterproof zipper under the arms
- Velcro adjustment at sleeve ends
- Mesh pocket on the inside back that can be advantageously used to store coveralls in
- Width adjustment at the bottom of the jacket using elastic cords hidden in the front pockets
- · Internal crotch at the bottom
- · Wind and waterproof with taped seams and breathability

## **FACTS**

| Article no. | 013203005                                                           |
|-------------|---------------------------------------------------------------------|
| Sizes       | XS-3XL ML-XLL                                                       |
| Colors      | 0015 TSUP - Snow UV Pattern                                         |
| Material    | Fabric: 100% polyamide Cordura<br>Lining: Gore-Tex Micro Grid Liner |
| Other       | Weight size L: 1200 g                                               |