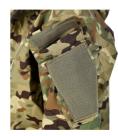

## **FUNCTIONS**

- · Fixed and adjustable hood
- 1-way waterproof zip on the front
- Sleeve pockets with velcro closure wide arms pocket cover and internal loop for securing
- · Velcro on sleeve pockets for the possibility of marking
- Pre-folded sleeves
- Taped barrier on the inside of the bottom edge of the sleeve ends to prevent capillary absorption
- Extended back
- Width adjustment at the bottom with hidden cords
- Ventilation openings with waterproof zipper under the sleeves
- · Velcro adjustment at sleeve end
- · Wind- and waterproof with taped seams breathable
- UV / VIS / IRR