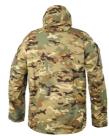

## **FUNCTIONS**

- · Fixed and adjustable hood
- 1-way waterproof zip on the front
- Sleeve pockets with velcro closure wide arms pocket cover and internal loop for securing
- · Velcro on sleeve pockets for the possibility of marking
- Pre-folded sleeves
- Taped barrier on the inside of the bottom edge of the sleeve ends to prevent capillary absorption
- Extended back
- Width adjustment at the bottom with hidden cords
- Ventilation openings with waterproof zipper under the sleeves
- · Velcro adjustment at sleeve end
- · Wind- and waterproof with taped seams breathable
- UV / VIS / IRR