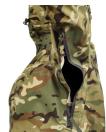

## **FUNCTIONS**

- · Fixed and adjustable hood
- 1-way waterproof zip on the front
- Sleeve pockets with velcro closure wide arms pocket cover and internal loop for securing
- · Velcro on sleeve pockets for the possibility of marking
- Pre-folded sleeves
- Taped barrier on the inside of the bottom edge of the sleeve ends to prevent capillary absorption
- Extended back
- Width adjustment at the bottom with hidden cords
- Ventilation openings with waterproof zipper under the sleeves
- · Velcro adjustment at sleeve end
- · Wind- and waterproof with taped seams breathable
- UV / VIS / IRR