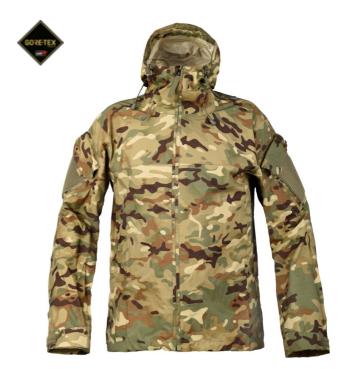

## **CRW JACKET**

CRW Jacket is our lightest and most packable rain jacket. The jacket is made of thin and light 3L Gore-Tex material. Combined with CRWC Trousers, it creates a very flexible system. This system only has sleeve pockets because it is designed for minimum weight and volume. By rolling up the trousers and jacket in the jacket's hood, the operator has a compact package that can be easily packed with their equipment.

## **FUNCTIONS**

- · Fixed and adjustable hood
- 1-way waterproof zip on the front
- Sleeve pockets with velcro closure wide arms pocket cover and internal loop for securing
- · Velcro on sleeve pockets for the possibility of marking
- Pre-folded sleeves
- Taped barrier on the inside of the bottom edge of the sleeve ends to prevent capillary absorption
- Extended back
- Width adjustment at the bottom with hidden cords
- Ventilation openings with waterproof zipper under the sleeves
- · Velcro adjustment at sleeve end
- · Wind- and waterproof with taped seams breathable
- UV / VIS / IRR