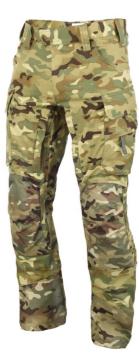

## **COMBAT SF TROUSERS**

The Combat SF trousers are suitable for mobile and airborne units, as well as urban environments. The unique stretch material helps the operator to act smoothly during demanding operations and features both IR camouflage and "no melt, no drip" protection to avoid burns. The trousers have multiple smart pockets, ventilation openings, and pre-bent knees with D30 protection.

## FUNCTIONS

- Velcro at the waist for flexible adjustment
- Robust loops
- Front jeans pockets
- Large leg pockets with loops and internal magazine pockets
- The left leg pocket has a smaller zipper pocket on the outside
- Ventilation openings with zippers on thighs and calves