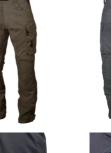

## FACTS

| Article no. | 023198105                                                                                                                                                                                            |
|-------------|------------------------------------------------------------------------------------------------------------------------------------------------------------------------------------------------------|
| Sizes       | XS-3XL, ML-XLL                                                                                                                                                                                       |
| Colors      | TMTP® - Multi Terrain Pattern (1679), TCIP-<br>Concealed Grey IR Print (096H), TCIP Concealed<br>Dark Navy IR Print (059H), TCIP - Concealed Oliv IR<br>Print (068H)                                 |
| Material    | 45% Polyamide, 45% Cotton, 10% Elastane<br>The fabric is tested according to EN ISO 15025<br>with the comment "no melting or dripping".<br>Complies with EN 1149-3 method 2. Antistatic<br>behavior. |
| Other       | Weight size L: 840 g                                                                                                                                                                                 |
|             |                                                                                                                                                                                                      |