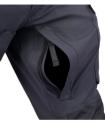

## FUNCTIONS

- Velcro at the waist for flexible adjustment
- Robust loops
- Front jeans pockets
- Large leg pockets with loops and internal magazine pockets
- The left leg pocket has a smaller zipper pocket on the outside
- Ventilation openings with zippers on thighs and calves