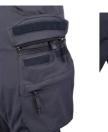

## FUNCTIONS

- Velcro at the waist for flexible adjustment
- Robust loops
- Front jeans pockets
- Large leg pockets with loops and internal magazine pockets
- The left leg pocket has a smaller zipper pocket on the outside
- Ventilation openings with zippers on thighs and calves