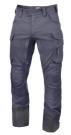

## FACTS

| Article no. | 023198105                                                                                                                                                                                            |
|-------------|------------------------------------------------------------------------------------------------------------------------------------------------------------------------------------------------------|
| Sizes       | XS-3XL, ML-XLL                                                                                                                                                                                       |
| Colors      | TMTP® - Multi Terrain Pattern (1679), TCIP-<br>Concealed Grey IR Print (096H), TCIP Concealed<br>Dark Navy IR Print (059H), TCIP - Concealed Oliv IR<br>Print (068H)                                 |
| Material    | 45% Polyamide, 45% Cotton, 10% Elastane<br>The fabric is tested according to EN ISO 15025<br>with the comment "no melting or dripping".<br>Complies with EN 1149-3 method 2. Antistatic<br>behavior. |
| Other       | Weight size L: 840 g                                                                                                                                                                                 |
|             |                                                                                                                                                                                                      |