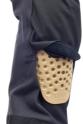

## **COMBAT SF TROUSERS**

The Combat SF trousers are suitable for mobile and airborne units, as well as urban environments. The unique stretch material helps the operator to act smoothly during demanding operations and features both IR camouflage and "no melt, no drip" protection to avoid burns. The trousers have multiple smart pockets, ventilation openings, and pre-bent knees with D30 protection.

## FUNCTIONS

- Velcro at the waist for flexible adjustment
- Robust loops
- Front jeans pockets
- Large leg pockets with loops and internal magazine pockets
- The left leg pocket has a smaller zipper pocket on the outside
- Ventilation openings with zippers on thighs and calves