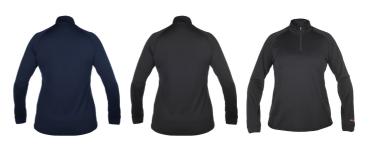

## FACTS **WASHING INSTRUCTIONS** 089192743 Article no. $\odot$ Sizes WXS-WXL $\bigotimes$ 60 $\bigotimes$ <u>\_</u> 099 Black Colors 058 Navy Material Fabric: 74% polyester, 26% lyocell Tencel Other Weight size W S: 220 g