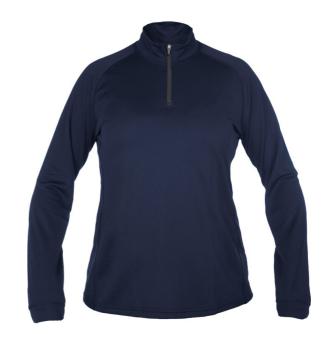

## LAKE HALF ZIP WOMEN

Moisture-wicking long sleeve t-shirt with short zipper. The material has very good moisture-wicking properties with lyocell on the inside for comfort and moisture-wicking and durable colour-fast polyester exterior. The Lake Half Zip has a low turtle neck and a short zipper for ventilation and easier dressing.

## FUNCTIONS

- Flatlock seams to prevent chafing
- Low turtle neck
- Short zipper
- Very good moisture-wicking properties
- Lyocell on the inside for comfort and moisture-wicking
- Durable colour-fast polyester exterior