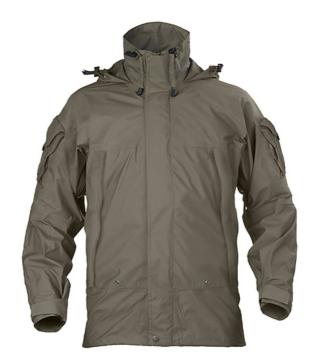

## **RAC JACKET**

The RAC Jacket an enhanced verison and has been designed in collaboration with one of our key customers in the military market. The model is developed and adapted for drivers of open vehicles and ATVs as well as field workers, but has also become a design appreciated by other departments. The RAC Jacket is reinforced at the back and the elbows and forearms but also has pocket flaps on the chest pockets and astrakhan on the sleeve pockets for displaying badges.

## **FUNCTIONS**

- Hip-length rain jacket with taped seams
- Reinforcement sections at the elbows and lower edge at the back
- Fixed adjustable hood with steel wire in the hem to stabilise the peak so that it protects your face in the rain
- The hood can be rolled up into the collar
- Spacious zipped pockets
- Waterproof zip under the sleeves for ventilation
- Spacious draining chest pockets with pocket flaps
- Tighten at the bottom with hidden cords
- Velcro adjustment of sleeve width at the cuffs
- 2-way zip at the front
- Double edges to protect the zip
- Sleeve pockets with bellows
- Astrakhan-equipped sleeve pockets for badges
- UV/VIS/IRR
- Waterproof windproof and breathable