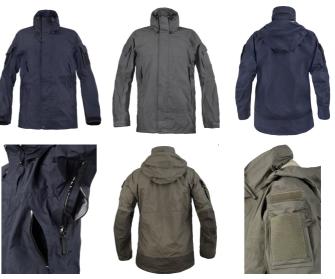

## **RAC JACKET**

The RAC Jacket an enhanced verison and has been designed in collaboration with one of our key customers in the military market. The model is developed and adapted for drivers of open vehicles and ATVs as well as field workers, but has also become a design appreciated by other departments. The RAC Jacket is reinforced at the back and the elbows and forearms but also has pocket flaps on the chest pockets and astrakhan on the sleeve pockets for displaying badges.

## **FUNCTIONS**

- Hip-length rain jacket with taped seams
- Reinforcement sections at the elbows and lower edge at the back
- Fixed adjustable hood with steel wire in the hem to stabilise the peak so that it protects your face in the rain
- The hood can be rolled up into the collar
- Spacious zipped pockets
- Waterproof zip under the sleeves for ventilation
- Spacious draining chest pockets with pocket flaps
- Tighten at the bottom with hidden cords
- Velcro adjustment of sleeve width at the cuffs
- 2-way zip at the front
- Double edges to protect the zip
- Sleeve pockets with bellows
- Astrakhan-equipped sleeve pockets for badges
- UV/VIS/IRR
- Waterproof windproof and breathable

## FACTS

| Article no. | 013153905                                                                                                                  |
|-------------|----------------------------------------------------------------------------------------------------------------------------|
| Sizes       | XS-3XL ML-XLL                                                                                                              |
| Colors      | TCIP - Navy Concealed IR Printing (058H), TCIP -<br>Concealed Oliv IR Print (068H), TCIP-Concealed<br>Grey IR Print (096H) |
| Material    | GORE-TEX 3L, 100% Polyamide                                                                                                |
| Other       | Weight size L: 740 g                                                                                                       |