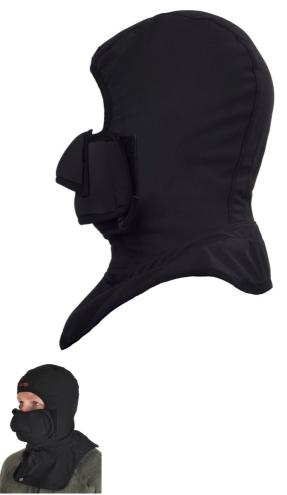

## **MENTASTA BALACLAVA**

A tight-fitting face mask for extremely cold conditions. The product is designed for use in Arctic climates and has a removable breathing mask to minimise the risk of inhaling hazardous cold air. It is also suitable for personnel on RIB boats and in open helicopters.

## **FUNCTIONS**

- Tight fit
- Slightly longer down towards the chest
- Full opening adjustable with Velcro
- Detachable neoprene breathing mask

| FAGIS | F/ | <b>\C</b> ' | ГS |
|-------|----|-------------|----|
|-------|----|-------------|----|