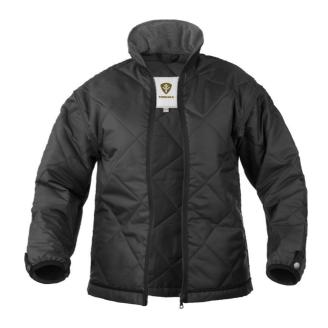

## **DENVER LINING JACKET WOMEN**

A practical functional lining that easily becomes a warming insulating layer in a shell jacket in colder weather. The lining is quilted and has a high fleece-reinforced collar. It fits perfectly in our jackets that can be complemented with an extra lining.

## **FUNCTIONS**

- · Fleece collar
- Comfortable elasticated cuffs
- Superb insulating properties
- Fastened with a zip in the front press studs at the wrists and Velcro on the collar

## **FACTS**

| Article no. | 042051743              |
|-------------|------------------------|
| Sizes       | WXS-WXL                |
| Colors      | 097 Dark Grey          |
| Material    | Fabric: 100% polyester |
| Other       | Weight size W S: 500 g |