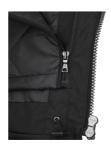

## **FUNCTIONS**

- · Fleece collar
- Comfortable elasticated cuffs
- Superb insulating properties
- Fastened with a zip in the front press studs at the wrists and Velcro on the collar