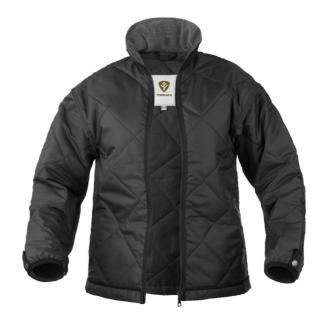

## **DENVER LINING JACKET WOMEN**

A practical functional lining that easily becomes a warming insulating layer in a shell jacket in colder weather. The lining is quilted and has a high fleece-reinforced collar. It fits perfectly in our jackets that can be complemented with an extra lining.

## **FUNCTIONS**

- Fleece collar
- Comfortable elasticated cuffs
- Superb insulating properties
- Fastened with a zip in the front press studs at the wrists and Velcro on the collar