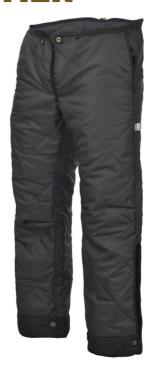

## SITKA LINING TROUSERS WOMEN

A functional lining with maximum warmth capacity, easily attached to trousers for winter use. The lining has openings at the top to access the pockets of the station pants without exposure to cold and wind, and slits at the bottom for easy opening and closing of the leg zippers.

## **FUNCTIONS**

- Openings on the lower leg allow ease of access to undo zips.
- Fastens with a zip and with fastenings at the leg ends
- Superb insulating properties

## **FACTS**

| Article no. | 042051404               |
|-------------|-------------------------|
| Sizes       | DC34-DC46               |
| Colors      | 097 Dark Grey           |
| Material    | Fabric: 100% polyester  |
| Other       | Weight size DC40: 400 g |