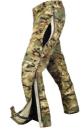

## **CRW TROUSERS**

CRW Trousers are our one of our lightest and easiest to pack items of clothing. They are made of thin and light 3L Gore-Tex material which, when combined with the CRW jacket, offers unparalleled versatility and low weight. The design also reduces weight and volume by not including pockets. By rolling the trousers and jacket into the hood, the user has a flexible compact kit that can be easily stored.

## **FUNCTIONS**

- Taped seams
- Pre-shaped knees
- Watertight zips with 2-way function along the sides from the waist to the feet for ease of use and improved ventilation
- Reinforced knees and seat
- Elastic drawstring at the waist for width adjustment
- Velcro lower leg width adjustment
- Waterproof
- Windproof
- Breathability
- UV/ VIS/ IRR