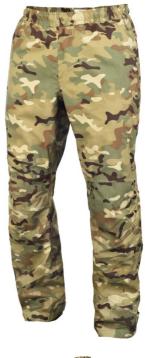

## **CRW TROUSERS**

CRW Trousers are our one of our lightest and easiest to pack items of clothing. They are made of thin and light 3L Gore-Tex material which, when combined with the CRW jacket, offers unparalleled versatility and low weight. The design also reduces weight and volume by not including pockets. By rolling the trousers and jacket into the hood, the user has a flexible compact kit that can be easily stored.

## **FUNCTIONS**

- Taped seams
- Pre-shaped knees
- Watertight zips with 2-way function along the sides from the waist to the feet for ease of use and improved ventilation
- Reinforced knees and seat
- Elastic drawstring at the waist for width adjustment
- Velcro lower leg width adjustment
- Waterproof
- Windproof
- Breathability
- UV/ VIS/ IRR