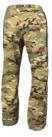

## **CRW TROUSERS**

CRW Trousers are our one of our lightest and easiest to pack items of clothing. They are made of thin and light 3L Gore-Tex material which, when combined with the CRW jacket, offers unparalleled versatility and low weight. The design also reduces weight and volume by not including pockets. By rolling the trousers and jacket into the hood, the user has a flexible compact kit that can be easily stored.

## **FUNCTIONS**

- Taped seams
- Pre-shaped knees
- Watertight zips with 2-way function along the sides from the waist to the feet for ease of use and improved ventilation
- Reinforced knees and seat
- Elastic drawstring at the waist for width adjustment
- Velcro lower leg width adjustment
- Waterproof
- Windproof
- Breathability
- UV/ VIS/ IRR