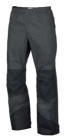

## **FACTS**

| Article no. | 023160105                                                                                                                   |
|-------------|-----------------------------------------------------------------------------------------------------------------------------|
| Sizes       | XS-3XL ML- XLL                                                                                                              |
| Colors      | TCIP - Concealed Oliv IR Print (068H), TCIP-<br>Concealed Grey IR Print (096H), TCIP Concealed<br>Dark Navy IR Print (059H) |
| Material    | GORE-TEX 3L, 100% Polyamide                                                                                                 |
| Other       | Weight size L: 460 g                                                                                                        |