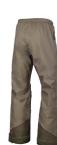

## **CRWC TROUSERS**

Our CRWC trousers are one of our most popular low weight outer trousers. We have updated the design to include protective fabric panels on the knees and the lower legs to provide added durability without compromising their weight, after feedback from our customers. The design retains the long zips which make putting on and taking off the trousers a breeze and doesn't require the user to remove other parts of their gear.

## **FUNCTIONS**

- Waist to ankle zips to enable ease of use and improved ventilation.
- Pre-shaped knees
- Taped seams
- · Reinforced fabric at the knees and lower legs
- Elastic drawstring at waist for adjusting width
- · Velcro at bottom hem for adjusting width
- UV/ VIS/ IRR
- Waterproof windproof and breathable