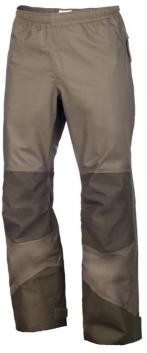

## **CRWC TROUSERS**

Our CRWC trousers are one of our most popular low weight outer trousers. We have updated the design to include protective fabric panels on the knees and the lower legs to provide added durability without compromising their weight, after feedback from our customers. The design retains the long zips which make putting on and taking off the trousers a breeze and doesn't require the user to remove other parts of their gear.

## **FUNCTIONS**

- Waist to ankle zips to enable ease of use and improved ventilation.
- Pre-shaped knees
- Taped seams
- · Reinforced fabric at the knees and lower legs
- Elastic drawstring at waist for adjusting width
- · Velcro at bottom hem for adjusting width
- UV/ VIS/ IRR
- Waterproof windproof and breathable