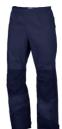

## **FACTS**

| Article no. | 023160105                                                                                                                   |
|-------------|-----------------------------------------------------------------------------------------------------------------------------|
| Sizes       | XS-3XL ML- XLL                                                                                                              |
| Colors      | TCIP - Concealed Oliv IR Print (068H), TCIP-<br>Concealed Grey IR Print (096H), TCIP Concealed<br>Dark Navy IR Print (059H) |
| Material    | GORE-TEX 3L, 100% Polyamide                                                                                                 |
| Other       | Weight size L: 460 g                                                                                                        |