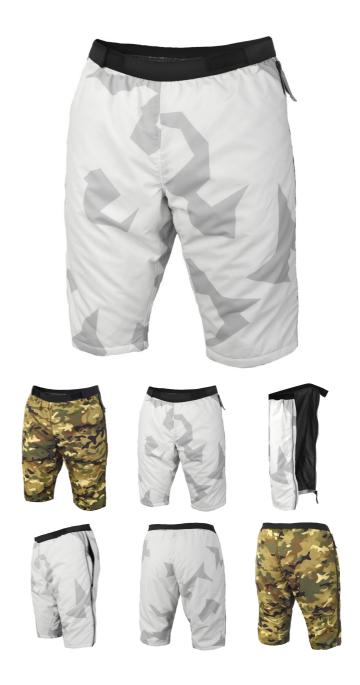

## **RF 60 TROUSERS**

The RF60 Trousers are one of the latest reinforcement products in our range. They are designed to be used as an insulating layer like our popular Thule trousers. This model uses the same full length zips that make the trousers quick and easy to put on and off. The RF60 Trousers has a slight edge in terms of the ability to reduce weight and volume, combined with low moisture retention and fast drying time.

## **FUNCTIONS**

- · Very low moisture retention
- · Quick-drying
- · Elasticated waist
- Divided waist
- Full length zip on the outside of both legs for quick removal and putting on
- UV/ VIS/ IRR

## **FACTS**

| Article no. | 023156205                                                                   |
|-------------|-----------------------------------------------------------------------------|
| Sizes       | XS-3XL                                                                      |
| Colors      | 1679 TMTP® - Multi Terrain Pattern<br>0015 TSUP - Snow UV Pattern           |
| Material    | Fabric: 100% polyamide<br>Padding: 100% polyester<br>Lining: 100% polyamide |
| Other       | Weight size L: 320 g                                                        |