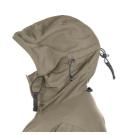

## **FOREST JACKET 3.0 WOMEN**

Forest Jacket is a durable and flexible all-weather jacket developed for outdoor work in forests and nature with varying activity, temperature, and climate. It has a roomy fit with space for inner layers and is suitable for use in autumn, winter, and spring. The jacket is designed to be worn as an outer layer, with its wind and waterproof properties and high breathability. The outer material is a lightweight and durable Cordura polyamide, and inside hangs a loose Gore-Tex Micro Grid Liner. The air gap that forms between the liner and the outer fabric facilitates vapor transport even in extreme cold down to -50°C, helping the user stay dry. The jacket features a spacious hood, ventilation openings under the arms, reinforced and padded elbows, and several functional pockets.

## **FUNCTIONS**

- · Highly adjustable fixed hood with excellent fit
- · Pre-shaped sleeves
- Waterproof zippers under the arms for extra ventilation
- Cordura-reinforced elbows to protect against wear and tear and cold.
- · Velcro-fitted sleeve pockets
- · Spacious zippered inner pockets with hoops to secure items
- · Hip pockets with zipper and Velcro flap
- · Easily adjustable Velcro cuffs for added comfort
- Mesh pocket on the inside back to store items like waterproof trousers
- Elastic drawstrings for lower-hem jacket width adjustment concealed in the front pocket
- Adjustable waist for comfort
- Lower-hem tab
- Windproof
- Water repellent
- Breathable