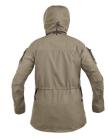

## **FOREST JACKET 3.0 WOMEN**

Forest Jacket is a durable and flexible all-weather jacket developed for outdoor work in forests and nature with varying activity, temperature, and climate. It has a roomy fit with space for inner layers and is suitable for use in autumn, winter, and spring. The jacket is designed to be worn as an outer layer, with its wind and waterproof properties and high breathability. The outer material is a lightweight and durable Cordura polyamide, and inside hangs a loose Gore-Tex Micro Grid Liner. The air gap that forms between the liner and the outer fabric facilitates vapor transport even in extreme cold down to -50°C, helping the user stay dry. The jacket features a spacious hood, ventilation openings under the arms, reinforced and padded elbows, and several functional pockets.

## **FUNCTIONS**

- · Highly adjustable fixed hood with excellent fit
- · Pre-shaped sleeves
- Waterproof zippers under the arms for extra ventilation
- Cordura-reinforced elbows to protect against wear and tear and cold.
- · Velcro-fitted sleeve pockets
- · Spacious zippered inner pockets with hoops to secure items
- · Hip pockets with zipper and Velcro flap
- · Easily adjustable Velcro cuffs for added comfort
- Mesh pocket on the inside back to store items like waterproof trousers
- Elastic drawstrings for lower-hem jacket width adjustment concealed in the front pocket
- Adjustable waist for comfort
- Lower-hem tab
- Windproof
- Water repellent
- Breathable

## **FACTS**

| Article no. | 012153543                                                            |
|-------------|----------------------------------------------------------------------|
| Sizes       | WXS-WXL                                                              |
| Colors      | 068 Olive<br>099 Black                                               |
| Material    | Fabric: 100 % polyamid Cordura®<br>Lining: Gore-Tex Micro Grid Liner |
| Other       | Weight size W S: 1200 g                                              |