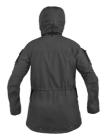

## **FOREST JACKET 3.0 WOMEN**

Forest Jacket is a durable and flexible all-weather jacket developed for outdoor work in forests and nature with varying activity, temperature, and climate. It has a roomy fit with space for inner layers and is suitable for use in autumn, winter, and spring. The jacket is designed to be worn as an outer layer, with its wind and waterproof properties and high breathability. The outer material is a lightweight and durable Cordura polyamide, and inside hangs a loose Gore-Tex Micro Grid Liner. The air gap that forms between the liner and the outer fabric facilitates vapor transport even in extreme cold down to -50°C, helping the user stay dry. The jacket features a spacious hood, ventilation openings under the arms, reinforced and padded elbows, and several functional pockets.

## **FUNCTIONS**

- · Highly adjustable fixed hood with excellent fit
- · Pre-shaped sleeves
- Waterproof zippers under the arms for extra ventilation
- Cordura-reinforced elbows to protect against wear and tear and cold.
- · Velcro-fitted sleeve pockets
- · Spacious zippered inner pockets with hoops to secure items
- · Hip pockets with zipper and Velcro flap
- · Easily adjustable Velcro cuffs for added comfort
- Mesh pocket on the inside back to store items like waterproof trousers
- Elastic drawstrings for lower-hem jacket width adjustment concealed in the front pocket
- Adjustable waist for comfort
- Lower-hem tab
- Windproof
- Water repellent
- Breathable

## **FACTS**

| Article no. | 012153543                                                            |
|-------------|----------------------------------------------------------------------|
| Sizes       | WXS-WXL                                                              |
| Colors      | 068 Olive<br>099 Black                                               |
| Material    | Fabric: 100 % polyamid Cordura®<br>Lining: Gore-Tex Micro Grid Liner |
| Other       | Weight size W S: 1200 g                                              |