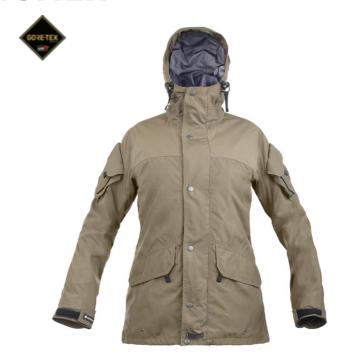

## **FOREST JACKET 3.0 WOMEN**

Forest Jacket is a durable and flexible all-weather jacket developed for outdoor work in forests and nature with varying activity, temperature, and climate. It has a roomy fit with space for inner layers and is suitable for use in autumn, winter, and spring. The jacket is designed to be worn as an outer layer, with its wind and waterproof properties and high breathability. The outer material is a lightweight and durable Cordura polyamide, and inside hangs a loose Gore-Tex Micro Grid Liner. The air gap that forms between the liner and the outer fabric facilitates vapor transport even in extreme cold down to -50°C, helping the user stay dry. The jacket features a spacious hood, ventilation openings under the arms, reinforced and padded elbows, and several functional pockets.

## **FUNCTIONS**

- · Highly adjustable fixed hood with excellent fit
- · Pre-shaped sleeves
- Waterproof zippers under the arms for extra ventilation
- Cordura-reinforced elbows to protect against wear and tear and cold.
- · Velcro-fitted sleeve pockets
- · Spacious zippered inner pockets with hoops to secure items
- · Hip pockets with zipper and Velcro flap
- · Easily adjustable Velcro cuffs for added comfort
- Mesh pocket on the inside back to store items like waterproof trousers
- Elastic drawstrings for lower-hem jacket width adjustment concealed in the front pocket
- Adjustable waist for comfort
- Lower-hem tab
- Windproof
- Water repellent
- Breathable

## **FACTS**

| Article no. | 012153543                                                            |
|-------------|----------------------------------------------------------------------|
| Sizes       | WXS-WXL                                                              |
| Colors      | 068 Olive<br>099 Black                                               |
| Material    | Fabric: 100 % polyamid Cordura®<br>Lining: Gore-Tex Micro Grid Liner |
| Other       | Weight size W S: 1200 g                                              |