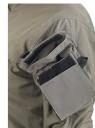

## **FUNCTIONS**

- · Highly adjustable fixed hood with excellent fit
- · Pre-shaped sleeves
- Waterproof zippers under the arms for extra ventilation
- Cordura-reinforced elbows to protect against wear and tear and cold.
- · Velcro-fitted sleeve pockets
- · Spacious zippered inner pockets with hoops to secure items
- · Hip pockets with zipper and Velcro flap
- · Easily adjustable Velcro cuffs for added comfort
- Mesh pocket on the inside back to store items like waterproof trousers
- Elastic drawstrings for lower-hem jacket width adjustment concealed in the front pocket
- Adjustable waist for comfort
- Lower-hem tab
- Windproof
- Water repellent
- Breathable