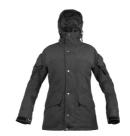

## **FOREST JACKET 3.0 WOMEN**

Forest Jacket is a durable and flexible all-weather jacket developed for outdoor work in forests and nature with varying activity, temperature, and climate. It has a roomy fit with space for inner layers and is suitable for use in autumn, winter, and spring. The jacket is designed to be worn as an outer layer, with its wind and waterproof properties and high breathability. The outer material is a lightweight and durable Cordura polyamide, and inside hangs a loose Gore-Tex Micro Grid Liner. The air gap that forms between the liner and the outer fabric facilitates vapor transport even in extreme cold down to -50°C, helping the user stay dry. The jacket features a spacious hood, ventilation openings under the arms, reinforced and padded elbows, and several functional pockets.

## **FUNCTIONS**

- · Highly adjustable fixed hood with excellent fit
- · Pre-shaped sleeves
- Waterproof zippers under the arms for extra ventilation
- Cordura-reinforced elbows to protect against wear and tear and cold.
- · Velcro-fitted sleeve pockets
- · Spacious zippered inner pockets with hoops to secure items
- · Hip pockets with zipper and Velcro flap
- · Easily adjustable Velcro cuffs for added comfort
- Mesh pocket on the inside back to store items like waterproof trousers
- Elastic drawstrings for lower-hem jacket width adjustment concealed in the front pocket
- Adjustable waist for comfort
- Lower-hem tab
- Windproof
- Water repellent
- Breathable

## **FACTS**

| Article no. | 012153543                                                            |
|-------------|----------------------------------------------------------------------|
| Sizes       | WXS-WXL                                                              |
| Colors      | 068 Olive<br>099 Black                                               |
| Material    | Fabric: 100 % polyamid Cordura®<br>Lining: Gore-Tex Micro Grid Liner |
| Other       | Weight size W S: 1200 g                                              |